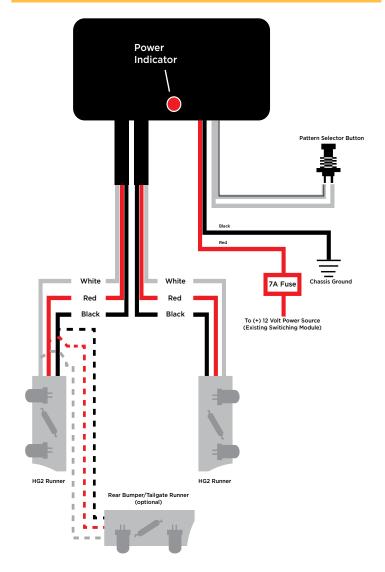

# Wiring

8. All wiring connections should be soldered and protected using appropriate heat shrink tubing.