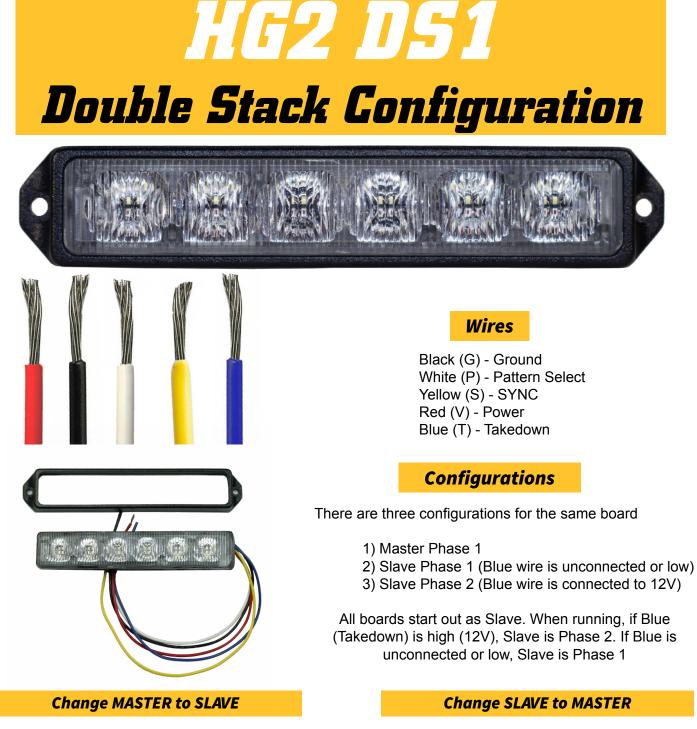

Connect WHITE (Pattern\_Sel) to RED. BLACK to Ground. Apply 12V to RED and WHITE for 5 seconds. Module will flash twice when it becomes a Master. Remove WHITE (Pattern\_ Sel) from RED.

## to RED. Black to Ground. Apply 12V to RED and WHITE for 5 seconds. Module will flash once when it becomes a Slave. Remove WHITE (Pattern\_Sel) from RED.

Turn off power. Connect WHITE (Pattern\_Sel)